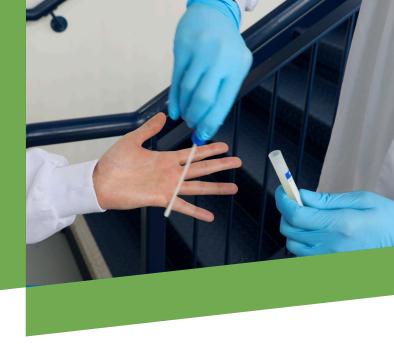

**Service Information** 

Hygiene swabbing is a crucial part of food safety management, ensuring that production environments are free from harmful microorganisms and contaminants. Fitz Scientific provides analysis of hygiene swabs, including hand, equipment and surface swabs, to detect the presence of bacteria such as Salmonella, Listeria, and E. coli.

Their testing methods adhere to current regulatory standards, providing accurate and reliable results. The collected swabs are analysed in their microbiology department, and detailed reports are provided highlighting any exceedances. This service is vital for food producers to meet regulatory requirements, maintain high standards of cleanliness, and ensure consumer safety. Fitz Scientific's swab analysis helps identify potential contamination sources, allowing for prompt corrective actions. Regular swabbing and monitoring contribute to the overall effectiveness of sanitation programs, ensuring a safe and hygienic production environment. Our services are also suitable for meat carcass swabbing