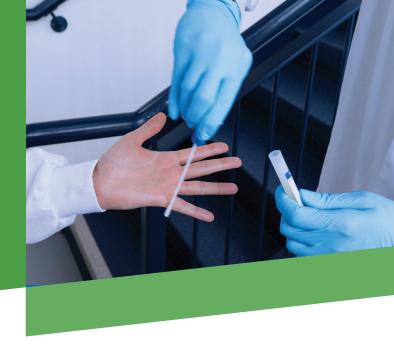

## **Service Information**

Hygiene swabbing is a crucial part of food safety management, ensuring that production environments are free from harmful microorganisms and contaminants. Fitz Scientific provides analysis of hygiene swabs, including hand, equipment and surface swabs, to detect the presence of bacteria such as Salmonella, Listeria, and E. coli.

Their testing methods adhere to current regulatory standards, providing accurate and reliable results. The collected swabs are analysed in their microbiology department, and detailed reports are provided highlighting any exceedances. This service is vital for food producers to meet regulatory requirements, maintain high standards of cleanliness, and ensure consumer safety. Fitz Scientific's swab analysis helps identify potential contamination sources, allowing for prompt corrective actions. Regular swabbing and monitoring contribute to the overall effectiveness of sanitation programs, ensuring a safe and hygienic production environment. Our services are also suitable for meat carcass swabbing